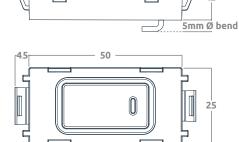

| 0.5 - 0.75 mm <sup>2</sup><br>Strip 6 - 7 mm                                     |
| Operating temperature | 0 to 45°C                                                                        |
| Material              | PC                                                                               |
| Ingress protection    | IP20                                                                             |
| Compliance standards  | IEC 61347-2-11<br>CISPR 15<br>IEC 62386-301<br>EMC-2004/108/EC<br>LVD-2006/95/EC |

### **Notice**

- The switch must not be connected to any mains. It is powered directly from the DALI line.
- The DALI line is not SELV. It must be treated like LV mains and treated with the same precautions and wiring regulations.

### **Dimensions**

59 / 25 / 12 mm











40 / 20 / 10.5 mm

zencontrol.com