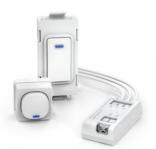

### Product range

| Order code     | Description                                                 |  |
|----------------|-------------------------------------------------------------|--|
| zc-pbs-2020    | Illuminated pushbutton switch 20 x 20 mm                    |  |
| zc-pbs-2020-bl | Illuminated pushbutton switch 20 x 20 mm, black             |  |
| zc-pbs-2550-wh | Illuminated pushbutton switch 25 x 50 mm, white             |  |
| zc-pbs-2550-st | Illuminated pushbutton switch 25 x 50 mm, stainless brushed |  |

#### **Features**

- DALI bus powered
- Configurable LED indicator
- Compliant to IEC 62386-301
- Supplied with 100 mm pre wired cable

59

- For use with DALI-2 compliant application controller
- Supplied with zc-switch for direct connection to DALI line
- Suitable for one DALI line of up to 32 devices per DALI line
- Control scenes / groups / actions / events with a zencontrol control system