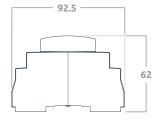

p 6 - 7 mm                                              |
| Operating temperature     | 0 to 45°C                                                                            |
| Material                  | PC                                                                                   |
| Classification            | Class II                                                                             |
| Mounting                  | DIN rail (35 mm)                                                                     |
| Ingress protection        | IP20                                                                                 |
| Compliance standards      | IEC 61347-2-11 IEC 62386-101 Ed 2.0 CISPR 15 EN 55015 EMC-2004/108/EC LVD-2006/95/EC |

### **Dimensions**

92.5 / 62 / 36 mm





zencontrol.com S zencontrol

### zencontrol

### Illuminated pushbutton switch datasheet



1300 943 233

info@lumenresources.com.au lumenresources.com.au



#### **Features**

- 5 mA DALI line current
- Suitable for up to 32 devices per DALI line
- Designed for mounting in common switch-plates
- Upgradeable to match changes in DALI standards
- For use with DALI-2 compliant application controller
- Powered directly from DALI line, no separate supply required



### ( Powered by DALI

No additional supply means energy savings and simple installation



### ✓ I ✓ Illuminated feedback

Configurable inbuilt LED indicator for user convenience



DALI version 2 compliant device



### Standard form factor

Designed for installation into standard switch-plates

### zencontrol

### Illuminated