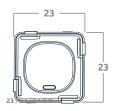

| 0.5 - 0.75 mm <sup>2</sup><br>Strip 6 - 7 mm                                     |
| Operating temperature | 0 to 45°C                                                                        |
| Material              | PC                                                                               |
| Ingress protection    | IP20                                                                             |
| Compliance standards  | IEC 61347-2-11<br>CISPR 15<br>IEC 62386-301<br>EMC-2004/108/EC<br>LVD-2006/95/EC |

### **Notice**

- The switch must not be connected to any mains. It is powered directly from the DALI line.
- The DALI line is not SELV. It must be treated like LV mains and treated with the same precautions and wiring regulations.

### **Dimensions**

59 / 25 / 12 mm











40 / 20 / 10.5 mm

zencontrol.com