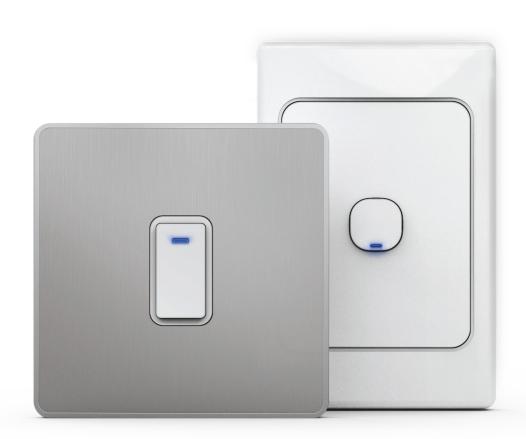

### ✓ I ✓ Illuminated feedback

Configurable inbuilt LED indicator for user convenience

DALI version 2 compliant device

### Standard form factor

Designed for installation into standard switch-plates

### Product range

| Order code     | Description                                                 |  |
|----------------|-------------------------------------------------------------|--|
| zc-pbs-2020    | Illuminated pushbutton switch 20 x 20 mm                    |  |
| zc-pbs-2020-bl | Illuminated pushbutton switch 20 x 20 mm, black             |  |
| zc-pbs-2550-wh | Illuminated pushbutton switch 25 x 50 mm, white             |  |
| zc-pbs-2550-st | Illuminated pushbutton switch 25 x 50 mm, stainless brushed |  |