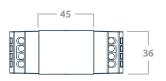

6 - 7 mm                                              |
| Operating temperature     | 0 to 45°C                                                                            |
| Material                  | PC                                                                                   |
| Classification            | Class II                                                                             |
| Mounting                  | DIN rail (35 mm)                                                                     |
| Ingress protection        | IP20                                                                                 |
| Compliance standards      | IEC 61347-2-11 IEC 62386-101 Ed 2.0 CISPR 15 EN 55015 EMC-2004/108/EC LVD-2006/95/EC |

### **Dimensions**

92.5 / 62 / 36 mm





zencontrol.com S zencontrol

### zencontrol

### Illuminated pushbutton switch datasheet



1300 943 233

info@lumenresources.com.au lumenresources.com.au



#### **Features**

- 5 mA DALI line current
- Suitable for up to 32 devices per DALI line
- Designed for mounting in common switch-plates
- Upgradeable to match changes in DALI standards
- For use with DALI-2 compliant application controller
- Powered directly from DALI line, no separate supply required



### ( Powered by DALI

No additional supply means energy savings and simple installation



### ✓ I ✓ Illuminated feedback

Configurable inbuilt LED indicator for user convenience



DALI version 2 compliant device



### Standard form factor

Designed for installation into standard switch-plates

### zencontrol

### Illuminated p