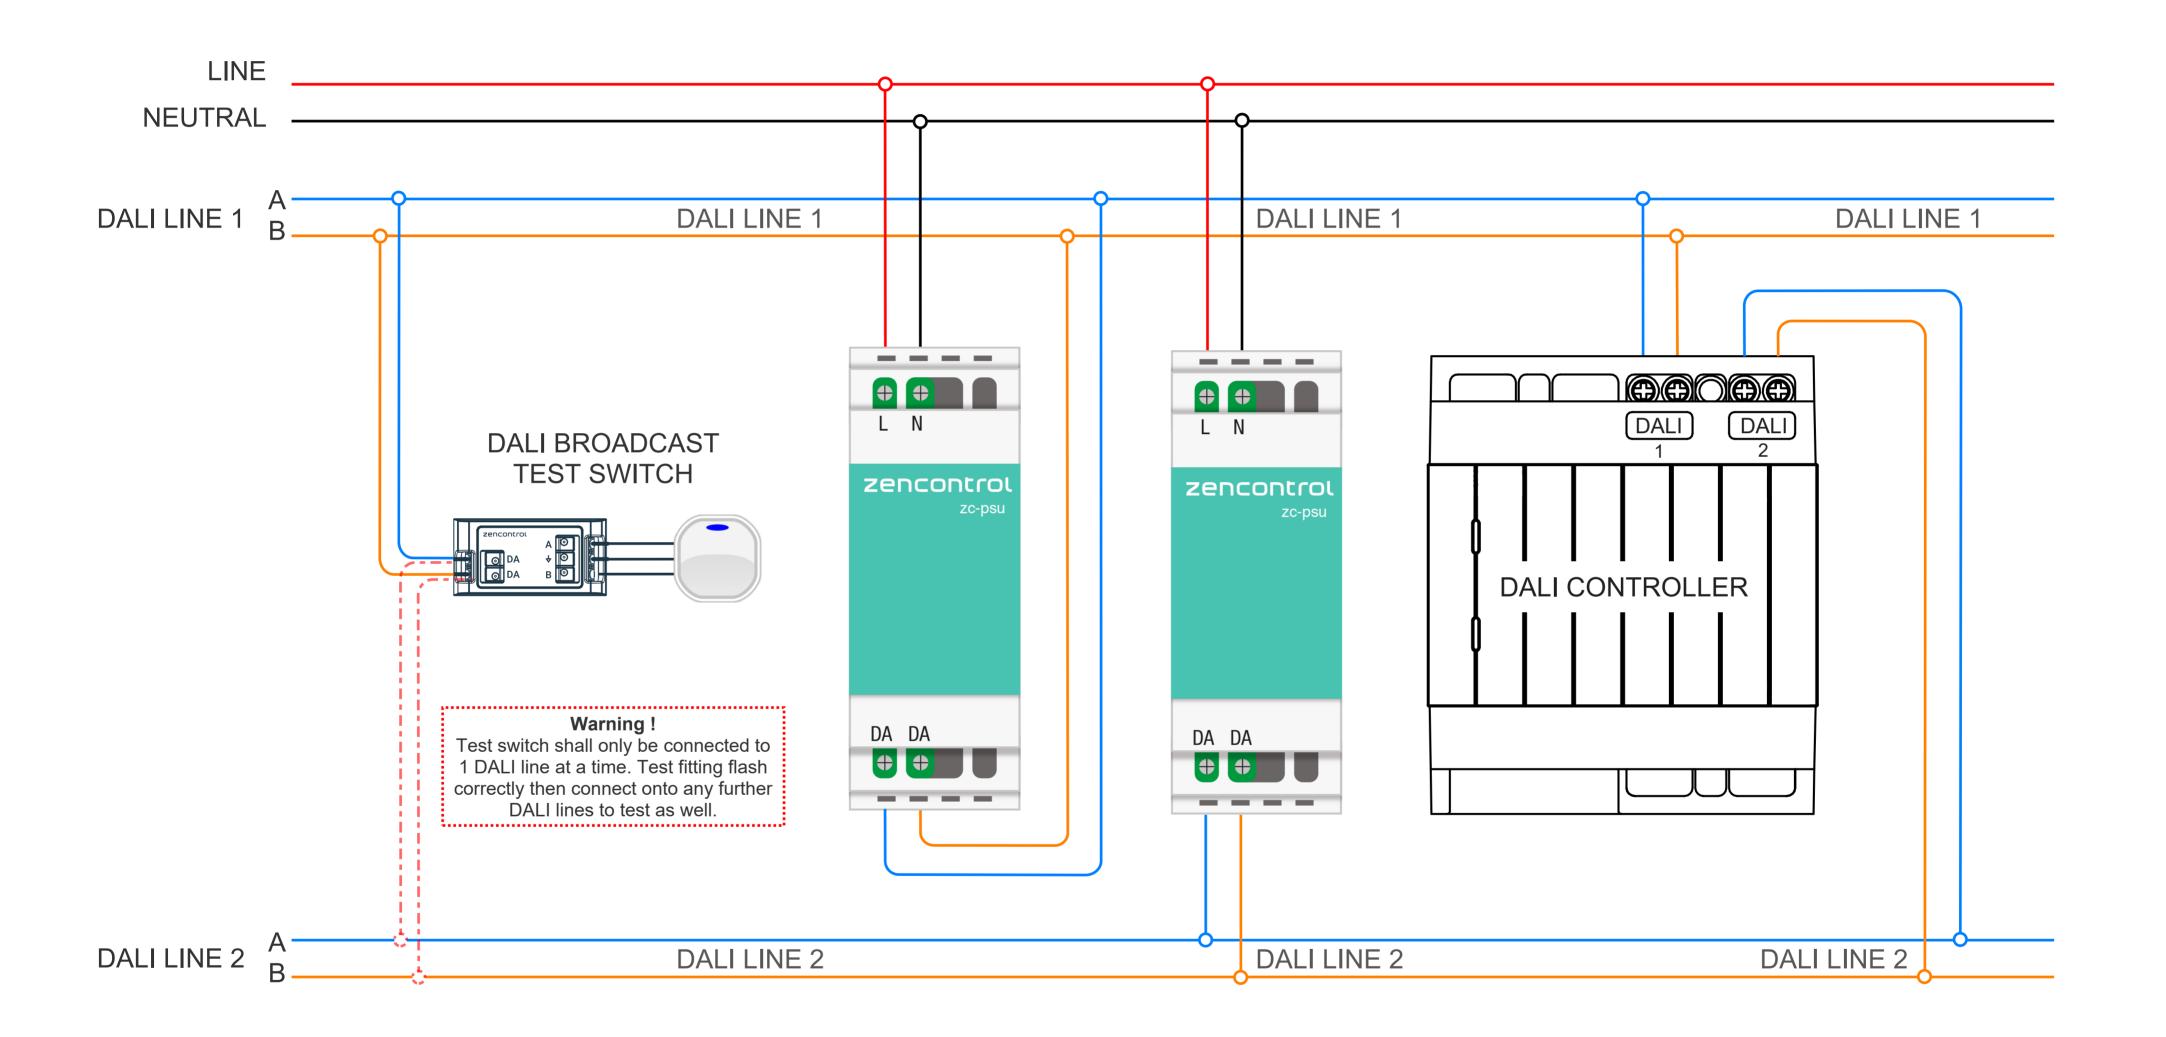

# DALI DUAL POWER SUPPLY

WITH BROADCAST SWITCH

ORDER CODE: Ir-2psu-pbs-2020

1300 943 233

#### **Features**

- 235 mA DALI line current
- DALI-2 compliant power supply
- Compliant to IEC 62386-101 Ed 2.0
- Advanced bus power supply, as defined by IEC 62386-101 Ed 2.0

zencontrol

DALI power supply datasheet

Suitable for distribution board mounting on standard 35 mm DIN rail

DALI-2 Certified DALI-2

compliant device

### Thermal cut-off

Protected against over temperature conditions

### Short circuit

Protected against short circuit conditions

#### Over-voltage

Protected against DALI over-voltage conditions

#### **Features**

- Suitable for one DALI line
- = 235 mA DALI line current
- Compatible with DALI systems
- DALI-2 compliant power supply
- Protected against short circuit and DALI over-voltage
- Tested and compliant to IEC 62386-101 Ed 2.0
- Advanced bus power supply, as defined by IEC 62386-101 Ed 2.0
- Suitable for distribution board mounting on standard 35 mm DIN rail

### **Specifications**

| Supply voltage            | 230 V ~ 50 Hz                                                                        |
|---------------------------|--------------------------------------------------------------------------------------|
| Control system            | DALI-2                                                                               |
| Guaranteed supply current | 235 mA                                                                               |
| Maximum supply current    | 250 mA                                                                               |
| DALI voltage              | 16.5 V nominal line voltage                                                          |
| Wiring                    | 1 - 4 mm <sup>2</sup><br>Strip 6 - 7 mm                                              |
| Operating temperature     | 0 to 45°C                                                                            |
| Material                  | PC                                                                                   |
| Classification            | Class II                                                                             |
| Mounting                  | DIN rail (35 mm)                                                                     |
| Ingress protection        | IP20                                                                                 |
| Compliance standards      | IEC 61347-2-11 IEC 62386-101 Ed 2.0 CISPR 15 EN 55015 EMC-2004/108/EC LVD-2006/95/EC |