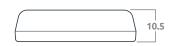

| 0.5 - 0.75 mm <sup>2</sup><br>Strip 6 - 7 mm                                     |
| Operating temperature | 0 to 45°C                                                                        |
| Material              | PC                                                                               |
| Ingress protection    | IP20                                                                             |
| Compliance standards  | IEC 61347-2-11<br>CISPR 15<br>IEC 62386-301<br>EMC-2004/108/EC<br>LVD-2006/95/EC |

### **Notice**

- The switch must not be connected to any mains. It is powered directly from the DALI line.
- The DALI line is not SELV. It must be treated like LV mains and treated with the same precautions and wiring regulations.

### **Dimensions**

59 / 25 / 12 mm











40 / 20 / 10.5 mm

zencontrol.com