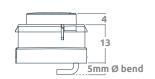

| 0.5 - 0.75 mm <sup>2</sup><br>Strip 6 - 7 mm                                     |
| Operating temperature | 0 to 45°C                                                                        |
| Material              | PC                                                                               |
| Ingress protection    | IP20                                                                             |
| Compliance standards  | IEC 61347-2-11<br>CISPR 15<br>IEC 62386-301<br>EMC-2004/108/EC<br>LVD-2006/95/EC |

### **Notice**

- The switch must not be connected to any mains. It is powered directly from the DALI line.
- The DALI line is not SELV. It must be treated like LV mains and treated with the same precautions and wiring regulations.

### **Dimensions**

59 / 25 / 12 mm











40 / 20 / 10.5 mm

zencontrol.com